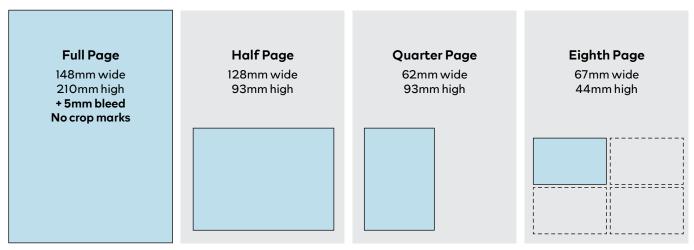

cover<br>Inside back cover               | \$2400 / issue<br>\$2200 / issue                   | \$2280 / issue<br>\$2090 / issue                  | \$2160 / issue<br>\$1980 / issue                  | \$1920 / issue<br>\$1760 / issue                   |
| Inside front cover<br>Inside back cover               | \$2400 / issue<br>\$2200 / issue                   | \$2280 / issue<br>\$2090 / issue                  | \$2160 / issue<br>\$1980 / issue                  | \$1920 / issue<br>\$1760 / issue                   |
| Inside front cover<br>Inside back cover<br>Back cover | \$2400 / issue<br>\$2200 / issue<br>\$4000 / issue | \$2280 / issue<br>\$2090 / issue<br>\$3800/ issue | \$2160 / issue<br>\$1980 / issue<br>\$3600/ issue | \$1920 / issue<br>\$1760 / issue<br>\$3200 / issue |

# Specs



# Insert / flyer rates

We can help you facilitate targeted advertising campaigns with use of insert/flyer advertising. Identify the suburbs you want to target and the amount of letterboxes you want to reach within our dropzone. We will insert the flyer in the magazine and take care of the deliveries. Refer to page 2 for a breakdown of letterboxes per suburb.

| Magazines | Cost per Flier | Total Cost* | *All prices |
|-----------|----------------|-------------|-------------|
| 47,500    | 10c            | \$4,750     |             |
| 30,000    | 12.5c          | \$3,750     |             |
| 20,000    | 15c            | \$3,000     |             |
| 10,000    | 17.5c          | \$1,750     |             |
| 5,000     | 20c            | \$1,000     |             |

#### \*All prices inc