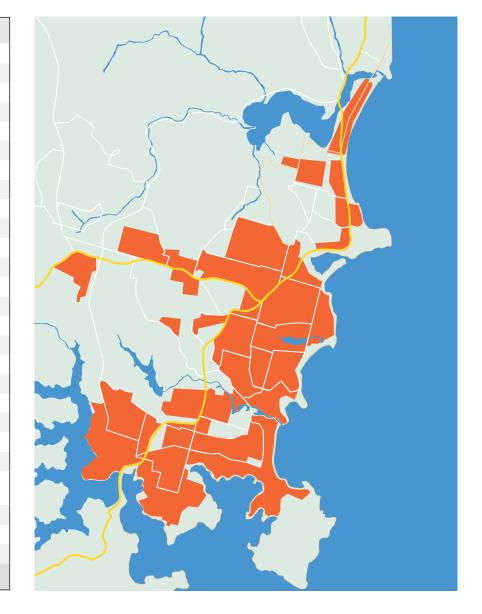

#### Monthly Reach - 50,000 magazines

47,500 - direct to home letterboxes from Manly to Narrabeen

2,500 - businesses & shopping precincts from Manly to Palm Beach

#### **Distribution Timing**

Delivery for each issue commences on the second last Friday of the month. See page 4 for the full 2023 schedule.

| <b>Residential Letterboxes</b>        |        |
|---------------------------------------|--------|
| Manly                                 | 4,235  |
| Fairlight / Balgowlah                 | 5,472  |
| Balgowlah Heights                     | 2,439  |
| Clontarf                              | 303    |
| Seaforth                              | 1,230  |
| North Balgowlah                       | 1,984  |
| Queenscliff                           | 1,680  |
| North Manly                           | 1,360  |
| Manly Vale                            | 1,905  |
| Allambie                              | 1,435  |
| Brookvale                             | 1,930  |
| Freshwater                            | 2,990  |
| South Curl Curl                       | 897    |
| North Curl Curl                       | 1,254  |
| Dee Why                               | 5,085  |
| Narraweena                            | 725    |
| Beacon Hill                           | 1,180  |
| Frenchs Forest                        | 2,415  |
| Davidson                              | 400    |
| Cromer                                | 1,200  |
| Collaroy                              | 1,680  |
| Long Reef                             | 850    |
| Collaroy Plateau / Wheeler<br>Heights | 1,750  |
| Narrabeen                             | 1,700  |
| Warriewood / Mona Vale                | 1,080  |
| Elanora Heights                       | 425    |
| Total                                 | 47,604 |