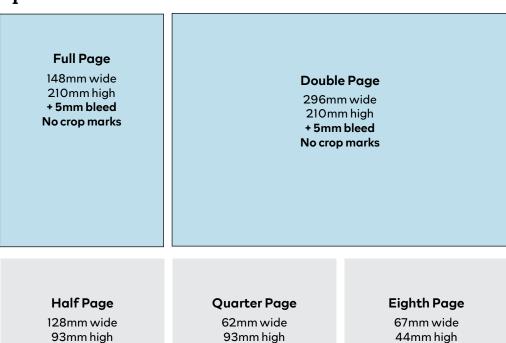

Ad rates \*All prices include GST

| Standard ad size | Single Issue    | Two to Five Months | Six to Twelve Months |
|------------------|-----------------|--------------------|----------------------|
| Full page        | \$1,800 / issue | \$1,700 / issue    | \$1,600 / issue      |
| Half page        | \$900 / issue   | \$850 / issue      | \$800 / issue        |
| Quarter page     | \$450/ issue    | \$425 / issue      | \$400 / issue        |
| Eighth page      | \$225/ issue    | \$215 / issue      | \$200 / issue        |
| Double page      | \$2,800 / issue | \$2,650 / issue    | \$2,500 / issue      |

| Prime position loading | Single Issue    | Two to Five Months | Six to Twelve Months |
|------------------------|-----------------|--------------------|----------------------|
| Inside front cover     | \$2,000 / issue | \$1,900 / issue    | \$1,800 / issue      |
| Inside back cover      | \$1,900 / issue | \$1,800 / issue    | \$1,700 / issue      |
| Back cover             | \$2,800 / issue | \$2,650/ issue     | \$2,500/ issue       |

### **Specs**