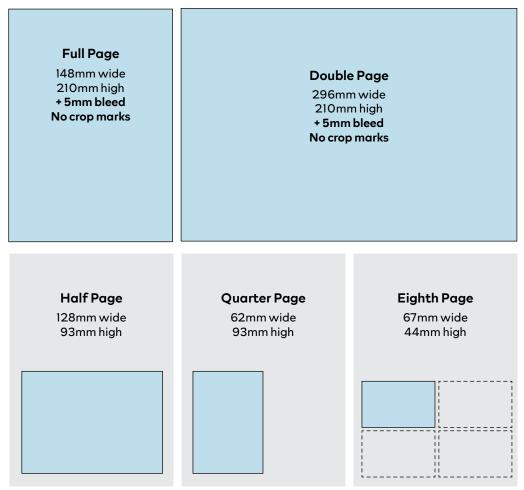

| \$900 / issue   | \$850 / issue      | \$800 / issue        |
| Quarter page           | \$450/ issue    | \$425 / issue      | \$400 / issue        |
| Eighth page            | \$225/ issue    | \$215 / issue      | \$200 / issue        |
| Double page            | \$2,800 / issue | \$2,650 / issue    | \$2,500 / issue      |
|                        |                 |                    |                      |
| Prime position loading | Single Issue    | Two to Five Months | Six to Twelve Months |
| Inside front cover     | \$2,000 / issue | \$1,900 / issue    | \$1,800 / issue      |
| Inside back cover      | \$1,900 / issue | \$1,800 / issue    | \$1,700 / issue      |
| Back cover             | \$2,800 / issue | \$2,650/ issue     | \$2,500/ issue       |

## Specs



## **MEDIA ENQUIRIES**

thetawnyfrogmouth.com.au

## Booking and Material Schedule - Financial Year 2024/25

| August 2024 - Issue 41   |                      |  |
|--------------------------|----------------------|--|
| Final ad confirmation    | Tuesday, 2 July 2024 |  |
| Ad artwork required      | Friday, 5 July 2024  |  |
| Docs sent to print       | Tuesday, 9 July 2024 |  |
| Deliveries commence from | Friday, 19 July 2024 |  |

#### September 2024 - Issue 42

| Final ad confirmation    | Tuesday, 6 August 2024  |
|--------------------------|-------------------------|
| Ad artwork required      | Friday, 9 August 2024   |
| Docs sent to print       | Tuesday, 13 August 2024 |
| Deliveries commence from | Friday, 23 August 2024  |

### October 2024 - Issue 43

| Final ad confirmati