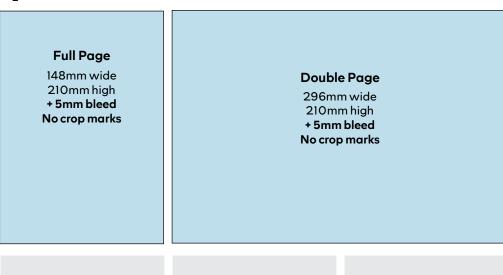

Ad rates \*All prices include GST

| Standard ad size | Single Issue    | Two to Five Months | Six to Twelve Months |
|------------------|-----------------|--------------------|----------------------|
| Full page        | \$1,800 / issue | \$1,700 / issue    | \$1,600 / issue      |
| Halfpage         | \$900 / issue   | \$850 / issue      | \$800 / issue        |
| Quarter page     | \$450/ issue    | \$425 / issue      | \$400 / issue        |
| Eighth page      | \$225/ issue    | \$215 / issue      | \$200 / issue        |
| Double page      | \$2,800 / issue | \$2,650 / issue    | \$2,500 / issue      |