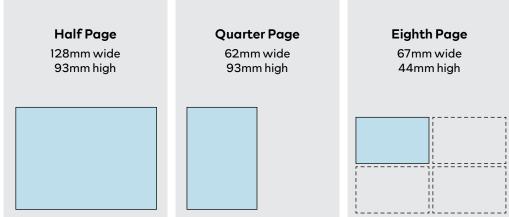

Ad rates \*All prices include GST

| Standard ad size | Single Issue    | Two to Five Months | Six to Twelve Months |
|------------------|-----------------|--------------------|----------------------|
| Full page        | \$1,800 / issue | \$1,700 / issue    | \$1,600 / issue      |
| Halfpage         | \$900 / issue   | \$850 / issue      | \$800 / issue        |
| Quarter page     | \$450/ issue    | \$425 / issue      | \$400 / issue        |
| Eighth page      | \$225/ issue    | \$215 / issue      | \$200 / issue        |
| Double page      | \$2,800 / issue | \$2,650 / issue    | \$2,500 / issue      |