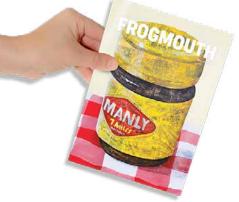

### Who We Are

Northern Beaches' Monthly Mag, the Tawny Frogmouth is an independent community resource utilising high gloss 80 GSM print to showcase the fun, intriguing, fascinating, important and uniquely local stories, events, people, and initiatives that define the world's greatest peninsula.

### What We Offer

With the power of 50,000 monthly magazines hand-delivered by an army of 75 Tawny Delivery Foot Solders, we connect the Northern Beaches residents with the news, events, people, initiatives, businesses and services of the community.