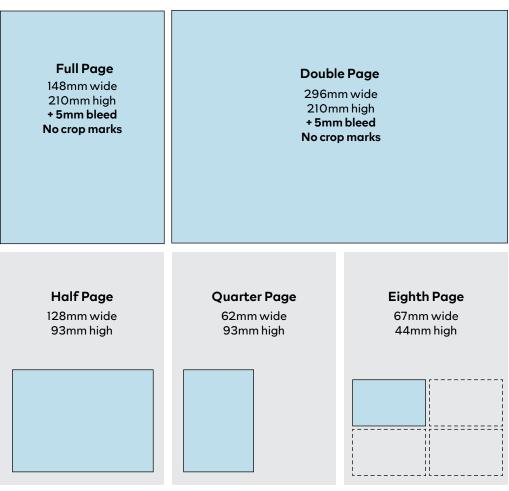

### \*All prices INCLUDE GST

| Standard Ad        | Single Issue    | Two to Five Months | Six to Twelve Months |
|--------------------|-----------------|--------------------|----------------------|
| Full page          | \$2,000 / issue | \$1,880 / issue    | \$1,760 / issue      |
| Halfpage           | \$1,000 / issue | \$940 / issue      | \$880 / issue        |
| Quarter page       | \$500 / issue   | \$470 / issue      | \$440 / issue        |
| Eighth page        | \$250 / issue   | \$235 / issue      | \$220 / issue        |
| Double page        | \$3,000 / issue | \$2,820 / issue    | \$2,640 / issue      |
|                    |                 |                    |                      |
| Prime Position     | Single Issue    | Two to Five Months | Six to Twelve Months |
| Inside front cover | \$2,200 / issue | \$2,070 / issue    | \$1,940 / issue      |
| Inside back cover  | \$2,100 / issue | \$1,970 / issue    | \$1,850 / issue      |
| Back cover         | \$3,000 / issue | \$2,820 / issue    | \$2,640/ issue       |
|                    |                 |                    |                      |
| Editorial          | Single Issue    | Two to Five Months | Six to Twelve Months |
| Full page          | \$2,000 / issue | \$1,880 / issue    | \$1,760 / issue      |
| Halfpage           | \$1,000 / issue | \$940 / issue      | \$880 / issue        |
| Double page        | \$3,000 / issue | \$2,820 / issue    | \$2,640 / issue      |

## Specs